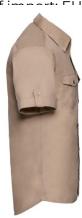

## **Specification**

RUSSELL men's shirt with roller sleeves ROLL SLEEVE TWILL youthful and modern style with pockets covered. Ideal choice if you want to look fresh or relaxed. Collar, button for adjusting sleeves, pocket on both sides of chest. 100% Cotton twill, 130 g/m2. Washing at 40 degrees Khaki 14.5 / 15/37/38