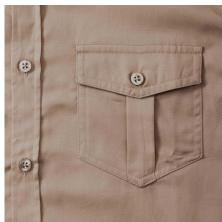

## **Specification**

RUSSELL men's shirt with roller sleeves ROLL SLEEVE TWILL youthful and modern style with pockets covered. Ideal choice if you want to look fresh or relaxed. Collar, button for adjusting sleeves, pocket on both sides of chest. 100% Cotton twill, 130 g/m2. Washing at 40 degrees Khaki 14.5 / 15/37/38