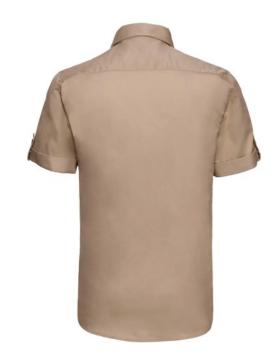

## **Specification**

RUSSELL men's shirt with roller sleeves ROLL SLEEVE TWILL youthful and modern style with pockets covered. Ideal choice if you want to look fresh or relaxed. Collar, button for adjusting sleeves, pocket on both sides of chest. 100% Cotton twill, 130 g/m2. Washing at 40 degrees Khaki 14.5 / 15/37/38