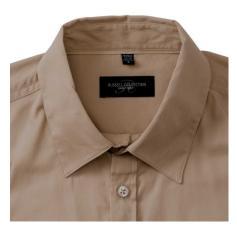

## **Specification**

RUSSELL men's shirt with roller sleeves ROLL SLEEVE TWILL youthful and modern style with pockets covered. Ideal choice if you want to look fresh or relaxed. Collar, button for adjusting sleeves, pocket on both sides of chest. 100% Cotton twill, 130 g/m2. Washing at 40 degrees Khaki 14.5 / 15/37/38