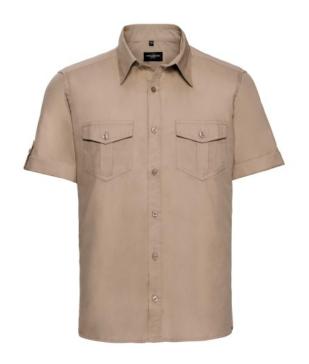

## MEN'S ROLL SLVE SHIRT SS

## **Specification**

RUSSELL men's shirt with roller sleeves ROLL SLEEVE TWILL youthful and modern style with pockets covered. Ideal choice if you want to look fresh or relaxed. Collar, button for adjusting sleeves, pocket on both sides of chest. 100% Cotton twill, 130 g/m2. Washing at 40 degrees Khaki 14.5 / 15/37/38